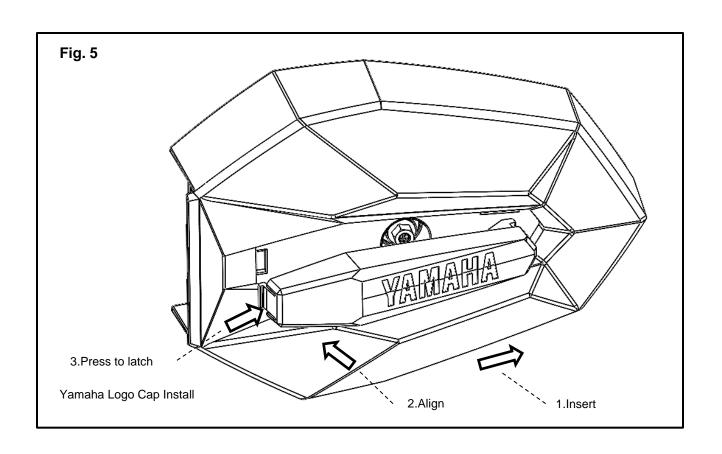

# **PREPARATION:**

- Place the vehicle on a secure and level surface.
- Set the parking brake.
- Clean the mounting surfaces before beginning installation.

| B4M-F62A0-V0 Side Mirror Kit |              |                          | Qty per side |   |
|------------------------------|--------------|--------------------------|--------------|---|
| 1                            | B4M-F841U-V0 | Mirror Housing           |              | 1 |
| 2                            | B4M-E4412-V0 | Yamaha Logo Cap, LH      |              | 1 |
| 3                            | B4M-E4422-V0 | Yamaha Logo Cap, RH      |              | 1 |
| 4                            | *            | Spring Housing           |              | 1 |
| (5)                          | *            | Mirror Housing Mount     |              | 1 |
| 6                            | B4M-F628A-V0 | Mirror with Mirror Base  |              | 1 |
| 7                            | *            | Detent Disc              |              | 1 |
| 8                            | *            | Aluminum Collar          |              | 1 |
| 9                            | *            | Spring                   |              | 1 |
| 10                           | 90110-18104  | M8x45mm Hex Socket Bolt  |              | 1 |
| 11)                          | 90201-08855  | Washer                   |              | 1 |
| 12                           | *            | 25mm ID, 2.5mm THK, Buna | a-N O-Ring   | 1 |
| 13                           | B4M-E8323-V0 | Spring Cap               |              | 1 |
| 14)                          | *            | M8x12mm Socket Head Bolt |              | 2 |
| 15)                          | 90179-05X01  | M5 Nylon Flange Nut      |              | 1 |