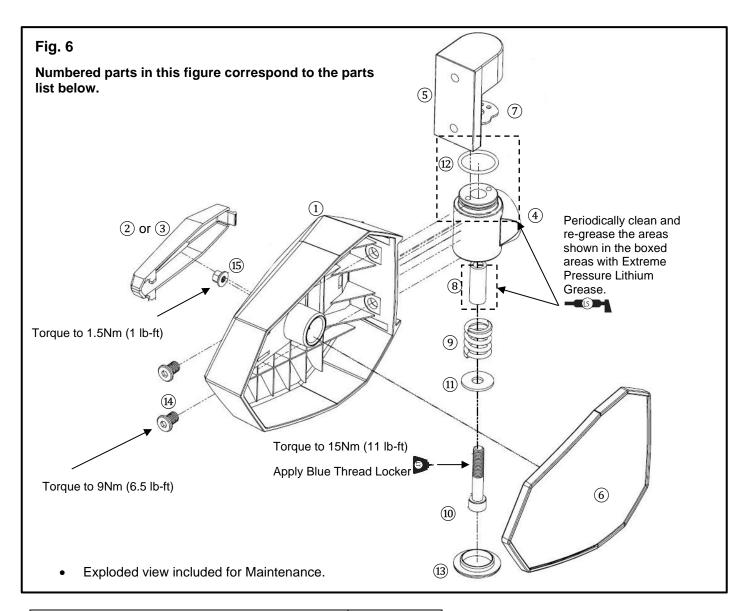

#### **PARTS LIST:**

| No. | Part Number  | Description                | Qty |
|-----|--------------|----------------------------|-----|
|     | B4M-F62A0-V0 | Side Mirror Kit            |     |
| 1   | *            | Left Side Mirror Assembly  | 1   |
| 2   | *            | Right Side Mirror Assembly | 1   |
|     | B4M-F6206-V0 | Side Mirror Mount Kit      |     |
| 3   | *            | Left ROPS Bracket          | 1   |
| 4   | *            | Right ROPS Bracket         | 1   |
| 5   | 90110-06017  | M6x35mm Socket Head Bolt   | 4   |
| 6   | 90204-06W01  | M6 Split Lock Washer       | 4   |
| 7   | 90111-10041  | M10x20mm Button Head Bolt  | 2   |
|     | B4J-F6206-V0 | Side Mirror Clamp Kit      |     |
| 8   | *            | Mirror Bracket             | 2   |
| 9   | 92907-10400  | M10 Toothed Washer         | 2   |
| 10  | 90111-10041  | M10x20mm Button Head Bolt  | 2   |
| 11) | 92017-06020  | M6x20mm Button Head Bolt   | 4   |
| 12  | 95617-06100  | M6 Nylon Lock Nut          | 4   |
|     | B4J-F6206-T1 | Cab Door Mirror Mount Kit  |     |
| 13  | *            | Left Cab Door Mount        | 1   |
| 14) | *            | Right Cab Door Mount       | 1   |
| 15) | 91317-10020  | M10x20mm Socket Head Bolt  | 2   |
| 16  | 92017-10030  | M10x30mm Button Head Bolt  | 2   |

# **PREPARATION:**

- Place the vehicle on a secure and level surface.
- Set the parking brake.
- Clean the mounting surfaces before beginning installation.

| B4M-F62A0-V0 Side Mirror Kit |              |                          | Qty per side |   |
|------------------------------|--------------|--------------------------|--------------|---|
| 1                            | B4M-F841U-V0 | Mirror Housing           |              | 1 |
| 2                            | B4M-E4412-V0 | Yamaha Logo Cap, LH      |              | 1 |
| 3                            | B4M-E4422-V0 | Yamaha Logo Cap, RH      |              | 1 |
| 4                            | *            | Spring Housing           |              | 1 |
| (5)                          | *            | Mirror Housing Mount     |              | 1 |
| 6                            | B4M-F628A-V0 | Mirror with Mirror Base  |              | 1 |
| 7                            | *            | Detent Disc              |              | 1 |
| 8                            | *            | Aluminum Collar          |              | 1 |
| 9                            | *            | Spring                   |              | 1 |
| 10                           | 90110-18104  | M8x45mm Hex Socket Bolt  |              | 1 |
| 11)                          | 90201-08855  | Washer                   |              | 1 |
| 12                           | *            | 25mm ID, 2.5mm THK, Buna | a-N O-Ring   | 1 |
| 13                           | B4M-E8323-V0 | Spring Cap               |              | 1 |
| 14)                          | *            | M8x12mm Socket Head Bolt |              | 2 |
| 15)                          | 90179-05X01  | M5 Nylon Flange Nut      |              | 1 |

# **MAINTENANCE:**

Periodically, check torque on all hardware. If loose hardware is found, re-torque to specification. Periodically clean and re-grease the areas shown in the boxed areas with Extreme Pressure Lithium Grease (Fig. 6).