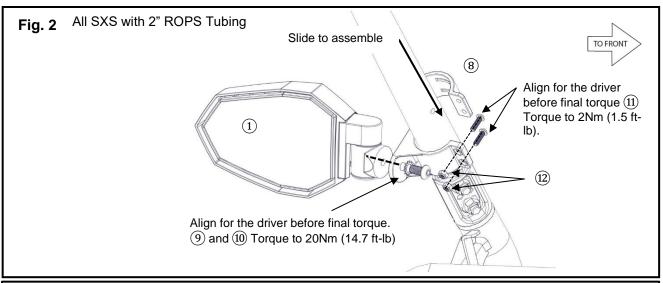

#### **PARTS LIST:**

| No. | Part Number  | Description                | Qty |
|-----|--------------|----------------------------|-----|
|     | B4M-F62A0-V0 | Side Mirror Kit            |     |
| 1   | *            | Left Side Mirror Assembly  | 1   |
| 2   | *            | Right Side Mirror Assembly | 1   |
|     | B4M-F6206-V0 | Side Mirror Mount Kit      |     |
| 3   | *            | Left ROPS Bracket          | 1   |
| 4   | *            | Right ROPS Bracket         | 1   |
| 5   | 90110-06017  | M6x35mm Socket Head Bolt   | 4   |
| 6   | 90204-06W01  | M6 Split Lock Washer       | 4   |
| 7   | 90111-10041  | M10x20mm Button Head Bolt  | 2   |
|     | B4J-F6206-V0 | Side Mirror Clamp Kit      |     |
| 8   | *            | Mirror Bracket             | 2   |
| 9   | 92907-10400  | M10 Toothed Washer         | 2   |
| 10  | 90111-10041  | M10x20mm Button Head Bolt  | 2   |
| 11) | 92017-06020  | M6x20mm Button Head Bolt   | 4   |
| 12  | 95617-06100  | M6 Nylon Lock Nut          | 4   |
|     | B4J-F6206-T1 | Cab Door Mirror Mount Kit  |     |
| 13  | *            | Left Cab Door Mount        | 1   |
| 14) | *            | Right Cab Door Mount       | 1   |
| 15) | 91317-10020  | M10x20mm Socket Head Bolt  | 2   |
| 16  | 92017-10030  | M10x30mm Button Head Bolt  | 2   |

<sup>\*</sup> Part supplied with kit only and not available separately.