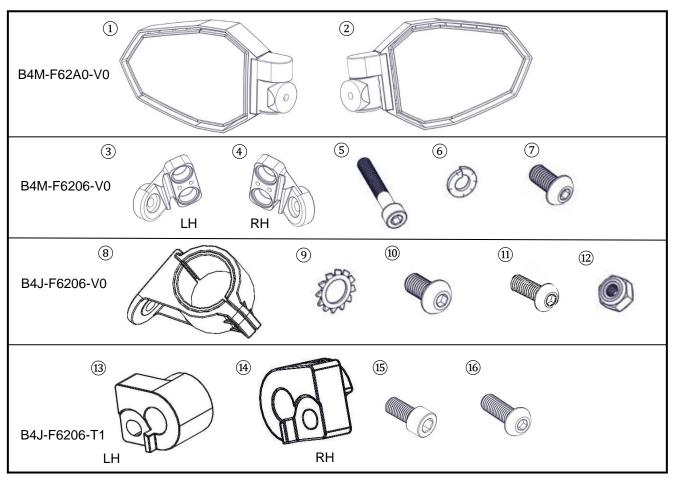

#### **PARTS LIST:**

| No. | Part Number  | Description                | Qty |
|-----|--------------|----------------------------|-----|
|     | B4M-F62A0-V0 | Side Mirror Kit            |     |
| 1   | *            | Left Side Mirror Assembly  | 1   |
| 2   | *            | Right Side Mirror Assembly | 1   |
|     | B4M-F6206-V0 | Side Mirror Mount Kit      |     |
| 3   | *            | Left ROPS Bracket          | 1   |
| 4   | *            | Right ROPS Bracket         | 1   |
| 5   | 90110-06017  | M6x35mm Socket Head Bolt   | 4   |
| 6   | 90204-06W01  | M6 Split Lock Washer       | 4   |
| 7   | 90111-10041  | M10x20mm Button Head Bolt  | 2   |
|     | B4J-F6206-V0 | Side Mirror Clamp Kit      |     |
| 8   | *            | Mirror Bracket             | 2   |
| 9   | 92907-10400  | M10 Toothed Washer         | 2   |
| 10  | 90111-10041  | M10x20mm Button Head Bolt  | 2   |
| 11) | 92017-06020  | M6x20mm Button Head Bolt   | 4   |
| 12  | 95617-06100  | M6 Nylon Lock Nut          | 4   |
|     | B4J-F6206-T1 | Cab Door Mirror Mount Kit  |     |
| 13  | *            | Left Cab Door Mount        | 1   |
| 14) | *            | Right Cab Door Mount       | 1   |
| 15) | 91317-10020  | M10x20mm Socket Head Bolt  | 2   |
| 16  | 92017-10030  | M10x30mm Button Head Bolt  | 2   |

<sup>\*</sup> Part supplied with kit only and not available separately.