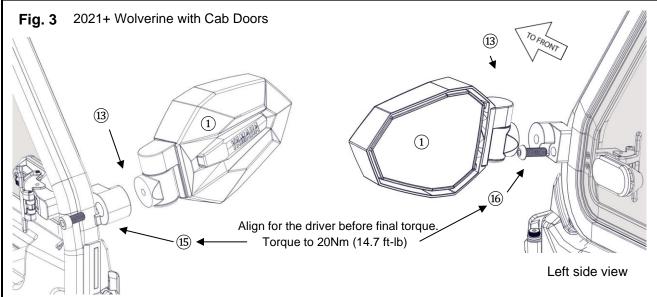

#### **PARTS LIST:**

| No. | Part Number  | Description                | Qty |
|-----|--------------|----------------------------|-----|
|     | B4M-F62A0-V0 | Side Mirror Kit            |     |
| 1   | *            | Left Side Mirror Assembly  | 1   |
| 2   | *            | Right Side Mirror Assembly | 1   |
|     | B4M-F6206-V0 | Side Mirror Mount Kit      |     |
| 3   | *            | Left ROPS Bracket          | 1   |
| 4   | *            | Right ROPS Bracket         | 1   |
| 5   | 90110-06017  | M6x35mm Socket Head Bolt   | 4   |
| 6   | 90204-06W01  | M6 Split Lock Washer       | 4   |
| 7   | 90111-10041  | M10x20mm Button Head Bolt  | 2   |
|     | B4J-F6206-V0 | Side Mirror Clamp Kit      |     |
| 8   | *            | Mirror Bracket             | 2   |
| 9   | 92907-10400  | M10 Toothed Washer         | 2   |
| 10  | 90111-10041  | M10x20mm Button Head Bolt  | 2   |
| 11) | 92017-06020  | M6x20mm Button Head Bolt   | 4   |
| 12  | 95617-06100  | M6 Nylon Lock Nut          | 4   |
|     | B4J-F6206-T1 | Cab Door Mirror Mount Kit  |     |
| 13  | *            | Left Cab Door Mount        | 1   |
| 14) | *            | Right Cab Door Mount       | 1   |
| 15) | 91317-10020  | M10x20mm Socket Head Bolt  | 2   |
| 16  | 92017-10030  | M10x30mm Button Head Bolt  | 2   |

<sup>\*</sup> Part supplied with kit only and not available separately.