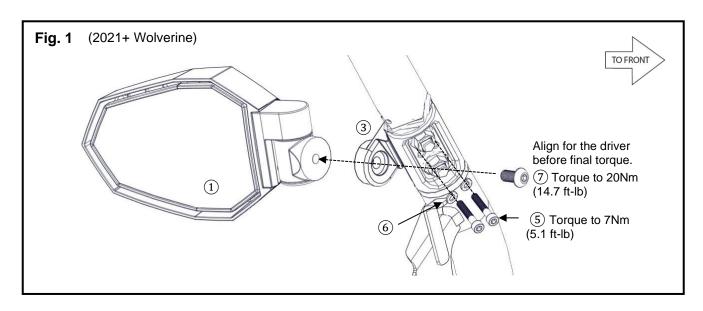

#### **PARTS LIST:**

| No. | Part Number  | Description                | Qty |
|-----|--------------|----------------------------|-----|
|     | B4M-F62A0-V0 | Side Mirror Kit            |     |
| 1   | *            | Left Side Mirror Assembly  | 1   |
| 2   | *            | Right Side Mirror Assembly | 1   |
|     | B4M-F6206-V0 | Side Mirror Mount Kit      |     |
| 3   | *            | Left ROPS Bracket          | 1   |
| 4   | *            | Right ROPS Bracket         | 1   |
| 5   | 90110-06017  | M6x35mm Socket Head Bolt   | 4   |
| 6   | 90204-06W01  | M6 Split Lock Washer       | 4   |
| 7   | 90111-10041  | M10x20mm Button Head Bolt  | 2   |
|     | B4J-F6206-V0 | Side Mirror Clamp Kit      |     |
| 8   | *            | Mirror Bracket             | 2   |
| 9   | 92907-10400  | M10 Toothed Washer         | 2   |
| 10  | 90111-10041  | M10x20mm Button Head Bolt  | 2   |
| 11) | 92017-06020  | M6x20mm Button Head Bolt   | 4   |
| 12  | 95617-06100  | M6 Nylon Lock Nut          | 4   |
|     | B4J-F6206-T1 | Cab Door Mirror Mount Kit  |     |
| 13  | *            | Left Cab Door Mount        | 1   |
| 14) | *            | Right Cab Door Mount       | 1   |
| 15) | 91317-10020  | M10x20mm Socket Head Bolt  | 2   |
| 16  | 92017-10030  | M10x30mm Button Head Bolt  | 2   |

<sup>\*</sup> Part supplied with kit only and not available separately.