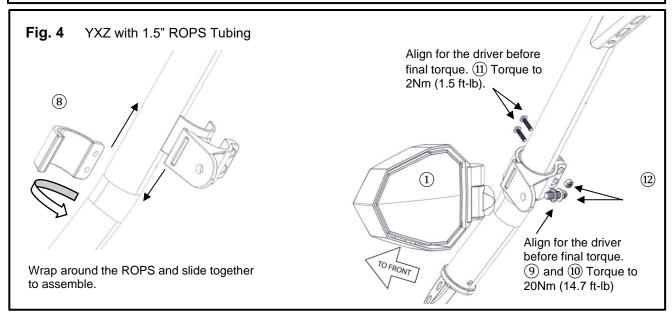

#### **PARTS LIST:**

| No. | Part Number  | Description                | Qty |
|-----|--------------|----------------------------|-----|
|     | B4M-F62A0-V0 | Side Mirror Kit            |     |
| 1   | *            | Left Side Mirror Assembly  | 1   |
| 2   | *            | Right Side Mirror Assembly | 1   |
|     | B4M-F6206-V0 | Side Mirror Mount Kit      |     |
| 3   | *            | Left ROPS Bracket          | 1   |
| 4   | *            | Right ROPS Bracket         | 1   |
| 5   | 90110-06017  | M6x35mm Socket Head Bolt   | 4   |
| 6   | 90204-06W01  | M6 Split Lock Washer       | 4   |
| 7   | 90111-10041  | M10x20mm Button Head Bolt  | 2   |
|     | B4J-F6206-V0 | Side Mirror Clamp Kit      |     |
| 8   | *            | Mirror Bracket             | 2   |
| 9   | 92907-10400  | M10 Toothed Washer         | 2   |
| 10  | 90111-10041  | M10x20mm Button Head Bolt  | 2   |
| 11) | 92017-06020  | M6x20mm Button Head Bolt   | 4   |
| 12  | 95617-06100  | M6 Nylon Lock Nut          | 4   |
|     | B4J-F6206-T1 | Cab Door Mirror Mount Kit  |     |
| 13  | *            | Left Cab Door Mount        | 1   |
| 14) | *            | Right Cab Door Mount       | 1   |
| 15) | 91317-10020  | M10x20mm Socket Head Bolt  | 2   |
| 16  | 92017-10030  | M10x30mm Button Head Bolt  | 2   |

# **PREPARATION:**

- Place the vehicle on a secure and level surface.
- Set the parking brake.
- Clean the mounting surfaces before beginning installation.

| B4M-F62A0-V0 Side Mirror Kit |              |                          | Qty per side |   |
|------------------------------|--------------|--------------------------|--------------|---|
| 1                            | B4M-F841U-V0 | Mirror Housing           |              | 1 |
| 2                            | B4M-E4412-V0 | Yamaha Logo Cap, LH      |              | 1 |
| 3                            | B4M-E4422-V0 | Yamaha Logo Cap, RH      |              | 1 |
| 4                            | *            | Spring Housing           |              | 1 |
| (5)                          | *            | Mirror Housing Mount     |              | 1 |
| 6                            | B4M-F628A-V0 | Mirror with Mirror Base  |              | 1 |
| 7                            | *            | Detent Disc              |              | 1 |
| 8                            | *            | Aluminum Collar          |              | 1 |
| 9                            | *            | Spring                   |              | 1 |
| 10                           | 90110-18104  | M8x45mm Hex Socket Bolt  |              | 1 |
| 11)                          | 90201-08855  | Washer                   |              | 1 |
| 12                           | *            | 25mm ID, 2.5mm THK, Buna | a-N O-Ring   | 1 |
| 13                           | B4M-E8323-V0 | Spring Cap               |              | 1 |
| 14)                          | *            | M8x12mm Socket Head Bolt |              | 2 |
| 15)                          | 90179-05X01  | M5 Nylon Flange Nut      |              | 1 |